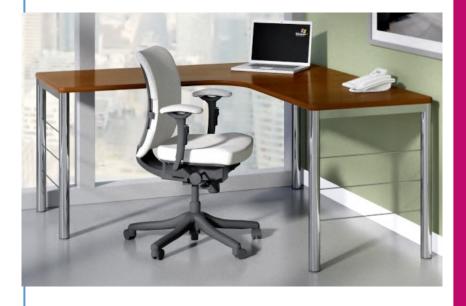

# U-Leg Desk

#### Standard Work Surfaces

Racetrack

Rectangle

Return

#### Ideal for:

Office/ Luxury Desk

Teacher's Desk

### Popular options:

CHANNELS™

Workstation accessories

L-Shape & Box files

**Modesty Panel** 

**Desktop Divider** 

**Standing Height** 