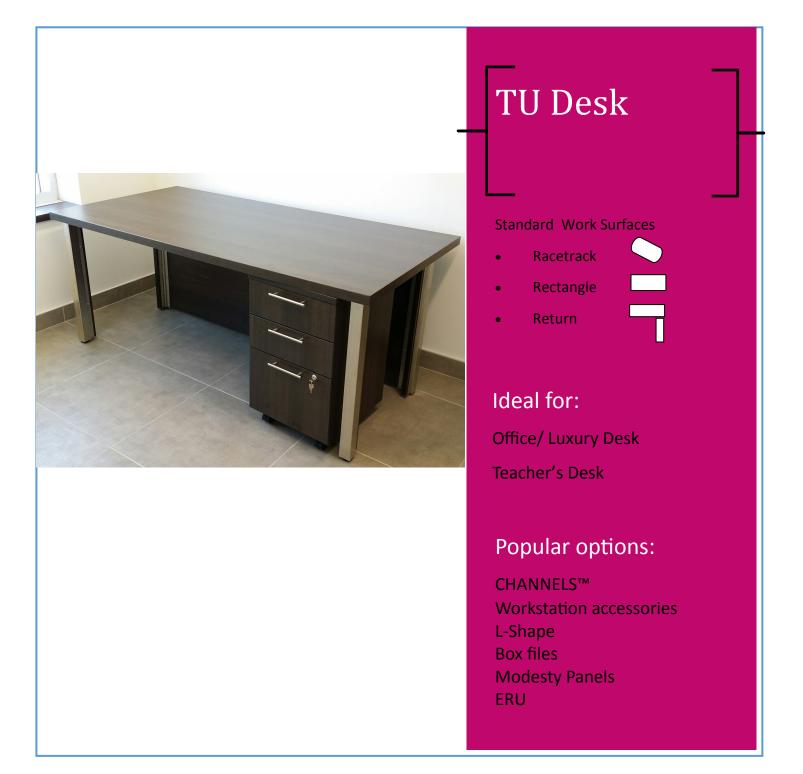

#### Standard Work Surfaces

- Racetrack
- Rectangle
- Return

#### Ideal for:

Office/ Luxury Desk

Teacher's Desk

### Popular options:

CHANNELS™

Standing Height
Workstation accessories
L-Shape & Box files
Modesty Panel
Castors

The U-Leg Series is a brand new ASCO designer desk that comes standard with 2" square, 2" round or 1x2 tubing. It comes standard with heavy-duty mounting plates and is completely free-standing even at standing height. You can customize the exact look and feel of your U-Leg piece by adding a variety of modesty panels, gables and desktop dividers using ASCO's Channels system.