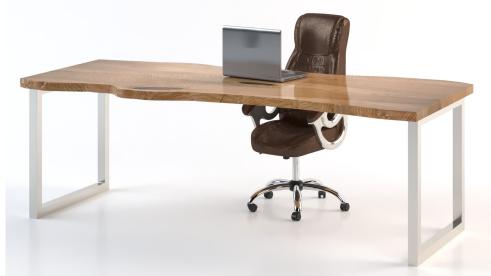

# U-Leg Desk

#### Standard Work Surfaces

Racetrack

Rectangle

Return

#### Ideal for:

Office/ Luxury Desk

Teacher's Desk

### Popular options:

CHANNELS™

Workstation accessories

L-Shape & Box files

**Modesty Panel** 

**Desktop Divider** 

**Standing Height** 