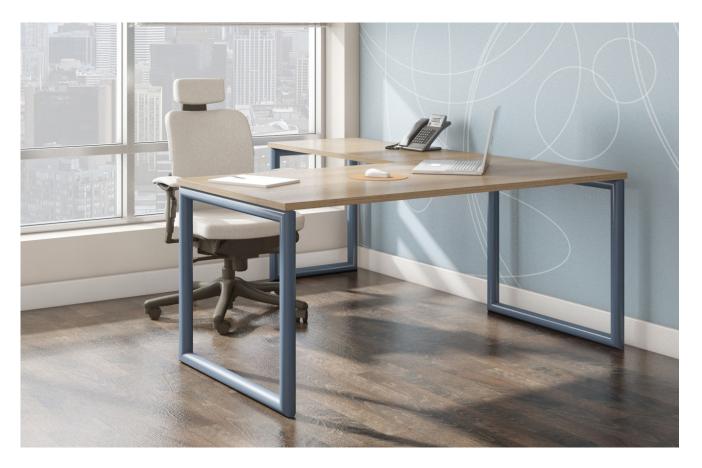

# U-Leg Desk

### **U-Leg Series**

The WT Series is a brand new ASCO designer desk that comes standard with 2" square or 2.5" round post legs connected by 3 cross wires.

The WT series can be shaped and molded into almost any style. Workstations are easily crafted using this flexible end piece, simply add a post-leg, the accessories of your desire and presto, you have a fully customized option for your work space.