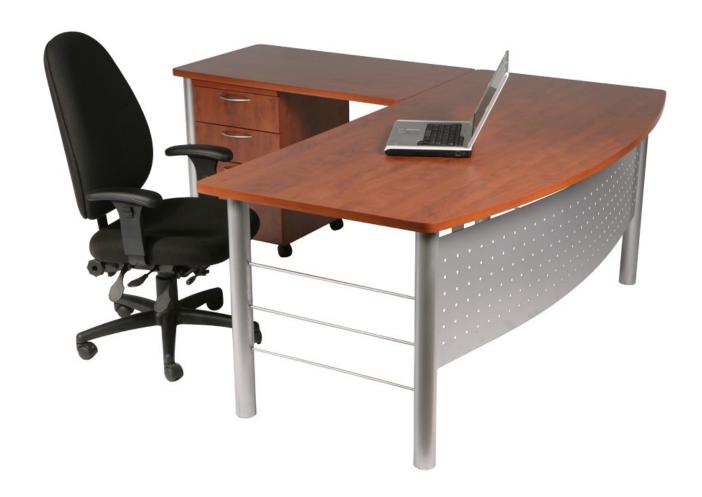

## WT Desk

#### Standard Work Surfaces

Racetrack

• Rectangle

Return

#### Ideal for:

Office/ Luxury Desk

Teacher's Desk

### Popular options:

CHANNELS™

Workstation accessories L-Shape & Box Files Modesty Panel & Gables Desktop Divider Wire Management & Castors

The TU Series is a Build Your Post-Leg desk designed by ASCO to be both flexible and durable. Please refer to the TU Series Brochure for further info