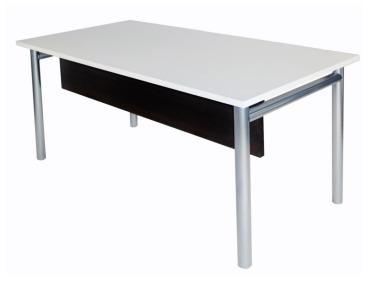

## WT Desk

### **U-Leg Series**

The WT Series is a brand new ASCO designer desk that comes standard with 2" square or 2.5" round post legs connected by 3 cross wires.

The WT series can be shaped and molded into almost any style. Workstations are easily crafted using this flexible end piece, simply add a post-leg, the accessories of your desire and presto, you have a fully customized option for your work space.