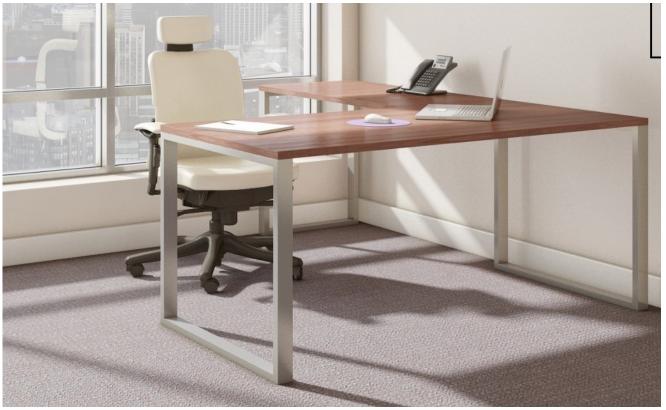

# **OFFICE DESKS**

The O-Leg Series is a brand new ASCO designer desk that comes standard with 2" square, 2" round or 1x2" legs and is completely stand alone. It comes standard with heavy-duty mounting plates. You can customize the exact look and feel of your O-Leg piece by adding a variety of modesty panels, gables and desktop dividers using ASCO's Channels system. The O-Leg series also offers discreet and hidden cable management, using a unique notched corner style.

# O-Leg Desk

#### Standard Work Surfaces

- Racetrack
- Rectangle
- Return

#### Ideal for:

Office/ Luxury Desk

Teacher's Desk

### Popular options:

CHANNELS™

Standing Height
Workstation accessories
L-Shape & Box files
Modesty Panel
Castors

The U-Leg Series is a brand new ASCO designer desk that comes standard with 2" square, 2" round or 1x2 tubing. It comes standard with heavy-duty mounting plates and is completely free-standing even at standing height. You can customize the exact look and feel of your U-Leg piece by adding a variety of modesty panels, gables and desktop dividers using ASCO's Channels system.