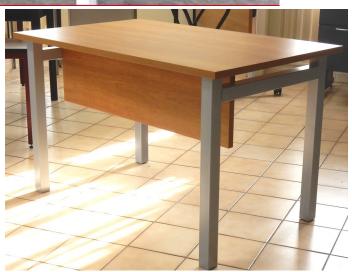

# U-Leg Desk

### Popular options:

CHANNELS™

Standing Height
Workstation accessories
L-Shape & Box files
Modesty Panel
Castors

The U-Leg Series is a brand new ASCO designer desk that comes standard with 2" square, 2" round or 1x2 tubing. It comes standard with heavy-duty mounting plates and is completely free-standing even at standing height. You can customize the exact look and feel of your U-Leg piece by adding a variety of modesty panels, gables and desktop dividers using ASCO's Channels system.