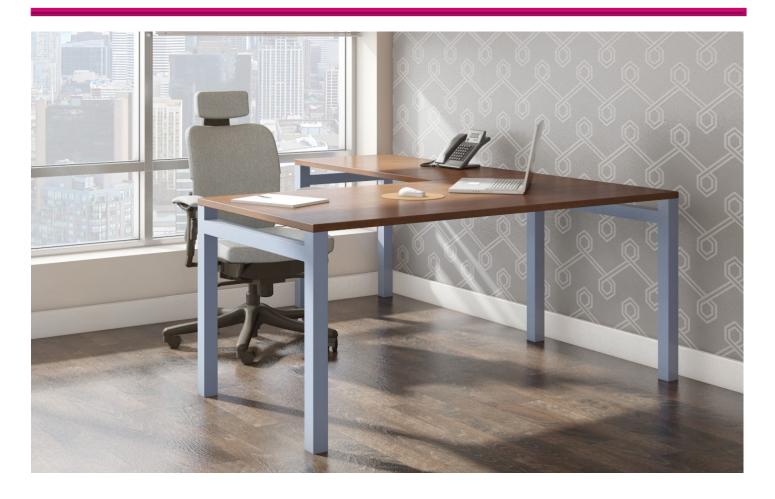

# U-Leg Desk

### Popular options:

CHANNELS™

Workstation accessories

L-Shape & Box files

**Modesty Panel** 

**Desktop Divider** 

**Standing Height** 

### **U-Leg Series**

The WT Series is a brand new ASCO designer desk that comes standard with 2" square or 2.5" round post legs connected by 3 cross wires.

The WT series can be shaped and molded into almost any style. Workstations are easily crafted using this flexible end piece, simply add a post-leg, the accessories of your desire and presto, you have a fully customized option for your work space.