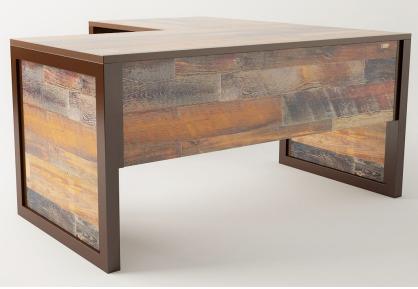

# **OFFICE DESKS**

The O-Leg Series is a brand new ASCO designer desk that comes standard with 2" square, 2" round or 1x2" legs and is completely stand alone. It comes standard with heavy-duty mounting plates. You can customize the exact look and feel of your O-Leg piece by adding a variety of modesty panels, gables and desktop dividers using ASCO's Channels system. The O-Leg series also offers discreet and hidden cable management, using a unique notched corner style.

# O-Leg Desk