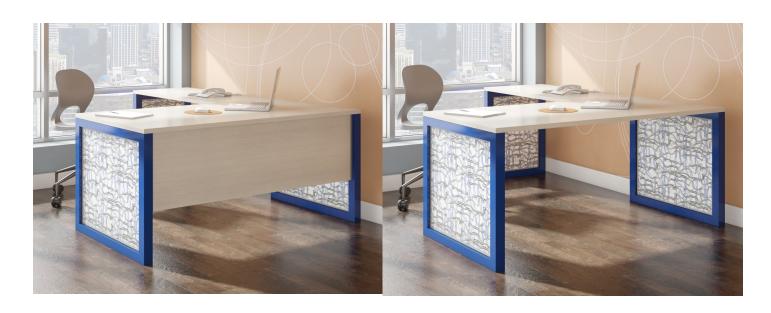

# **OFFICE DESKS**

The O-Leg Series is a brand new ASCO designer desk that comes standard with 2" square, 2" round or 1x2" legs and is completely stand alone. It comes standard with heavy-duty mounting plates. You can customize the exact look and feel of your O-Leg piece by adding a variety of modesty panels, gables and desktop dividers using ASCO's Channels system. The O-Leg series also offers discreet and hidden cable management, using a unique notched corner style.

# O-Leg Desk

### Popular options:

CHANNELS™

Standing Height
Workstation accessories
L-Shape & Box files
Modesty Panel
Castors

The U-Leg Series is a brand new ASCO designer desk that comes standard with 2" square, 2" round or 1x2 tubing. It comes standard with heavy-duty mounting plates and is completely free-standing even at standing height. You can customize the exact look and feel of your U-Leg piece by adding a variety of modesty panels, gables and desktop dividers using ASCO's Channels system.