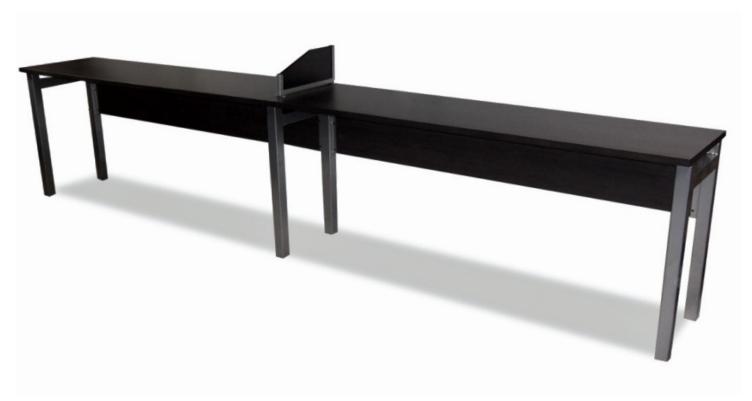

### **U-Leg Series**

The WT Series is a brand new ASCO designer desk that comes standard with 2" square or 2.5" round post legs connected by 3 cross wires.

The WT series can be shaped and molded into almost any style. Workstations are easily crafted using this flexible end piece, simply add a post-leg, the accessories of your desire and presto, you have a fully customized option for your work space.

## WT Desk

### Popular options:

CHANNELS™

Workstation accessories L-Shape & Box Files Modesty Panel & Gables Desktop Divider Wire Management & Castors

The TU Series is a Build Your Post-Leg desk designed by ASCO to be both flexible and durable. Please refer to the TU Series Brochure for further info