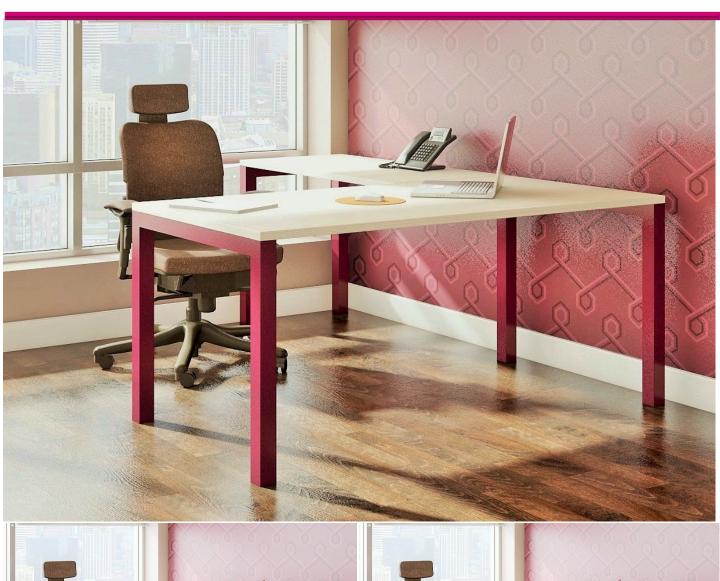

### Popular options:

CHANNELS™

Standing Height
Workstation accessories
L-Shape & Box files
Modesty Panel
Castors

The U-Leg Series is a brand new ASCO designer desk that comes standard with 2" square, 2" round or 1x2 tubing. It comes standard with heavy-duty mounting plates and is completely free-standing even at standing height. You can customize the exact look and feel of your U-Leg piece by adding a variety of modesty panels, gables and desktop dividers using ASCO's Channels system.

# U-Leg Desk

#### Standard Work Surfaces

Racetrack

Rectangle

Return

#### Ideal for:

Office/ Luxury Desk

Teacher's Desk

### Popular options:

CHANNELS™

Workstation accessories

L-Shape & Box files

**Modesty Panel** 

**Desktop Divider** 

**Standing Height** 