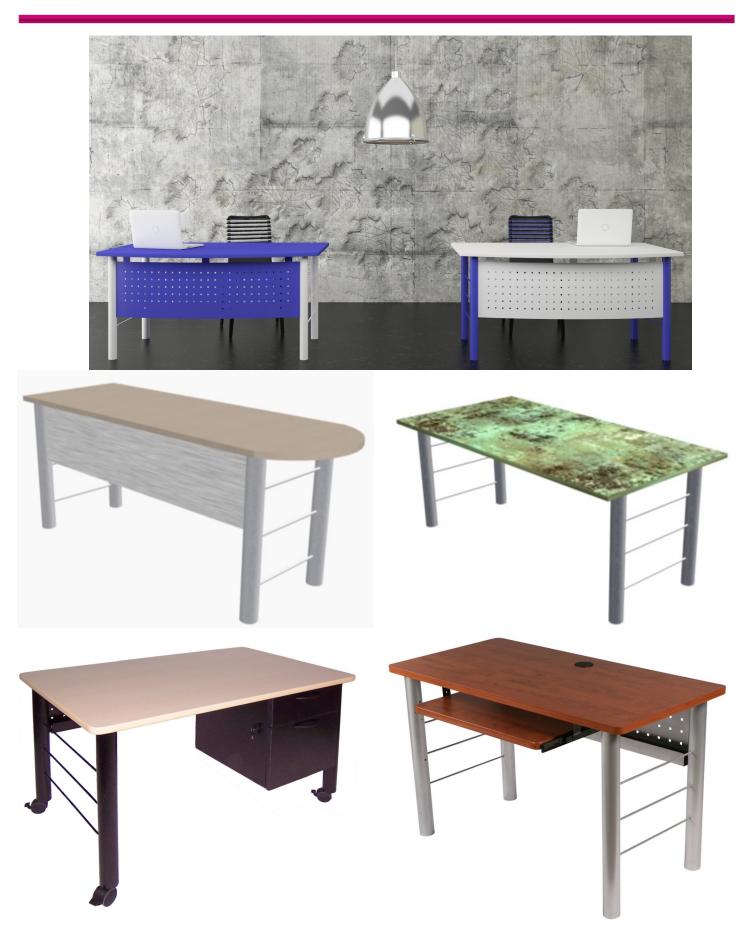

# **OFFICE DESKS**

The O-Leg Series is a brand new ASCO designer desk that comes standard with 2" square, 2" round or 1x2" legs and is completely stand alone. It comes standard with heavy-duty mounting plates. You can customize the exact look and feel of your O-Leg piece by adding a variety of modesty panels, gables and desktop dividers using ASCO's Channels system. The O-Leg series also offers discreet and hidden cable management, using a unique notched corner style.

### **U-Leg Series**

The WT Series is a brand new ASCO designer desk that comes standard with 2" square or 2.5" round post legs connected by 3 cross wires.

The WT series can be shaped and molded into almost any style. Workstations are easily crafted using this flexible end piece, simply add a post-leg, the accessories of your desire and presto, you have a fully customized option for your work space.