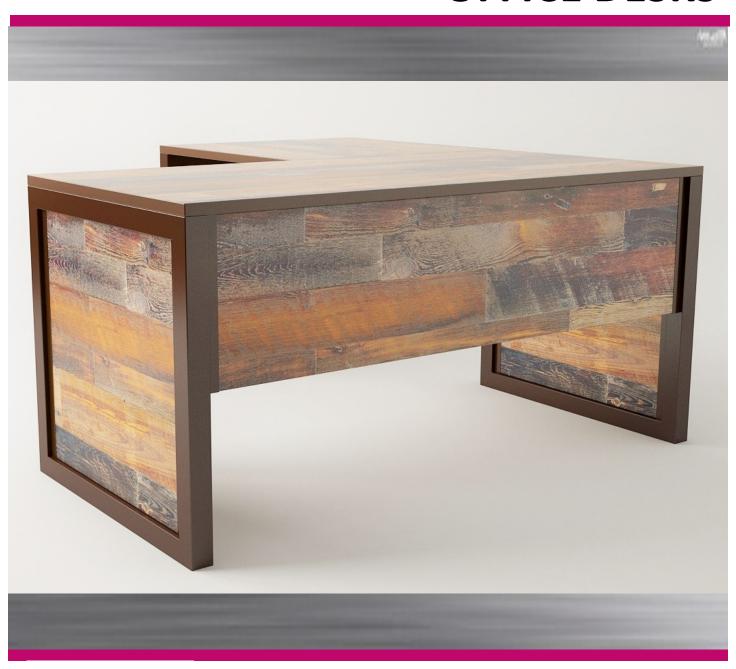

# **OFFICE DESKS**

The O-Leg Series is a brand new ASCO designer desk that comes standard with 2" square, 2" round or 1x2" legs and is completely stand alone. It comes standard with heavy-duty mounting plates. You can customize the exact look and feel of your O-Leg piece by adding a variety of modesty panels, gables and desktop dividers using ASCO's Channels system. The O-Leg series also offers discreet and hidden cable management, using a unique notched corner style.

# O-Leg Desk