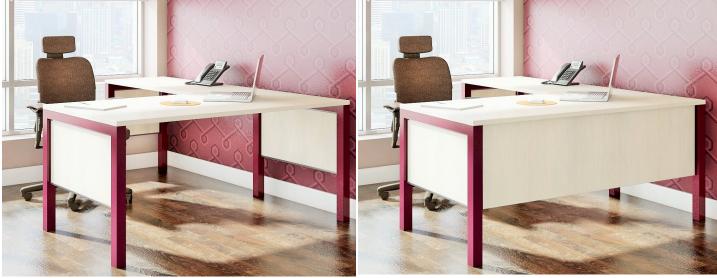

### Popular options:

CHANNELS™

Standing Height
Workstation accessories
L-Shape & Box files
Modesty Panel
Castors

The U-Leg Series is a brand new ASCO designer desk that comes standard with 2" square, 2" round or 1x2 tubing. It comes standard with heavy-duty mounting plates and is completely free-standing even at standing height. You can customize the exact look and feel of your U-Leg piece by adding a variety of modesty panels, gables and desktop dividers using ASCO's Channels system.

# U-Leg Desk

#### Standard Work Surfaces

Racetrack

Rectangle

Return

#### Ideal for:

Office/ Luxury Desk

Teacher's Desk

### Popular options:

CHANNELS™

Workstation accessories

L-Shape & Box files

**Modesty Panel** 

**Desktop Divider** 

**Standing Height** 