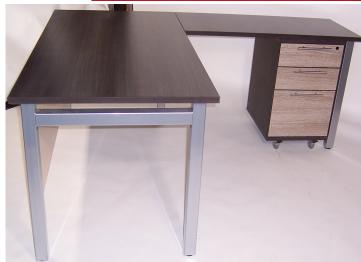

### **U-Leg Series**

The WT Series is a brand new ASCO designer desk that comes standard with 2" square or 2.5" round post legs connected by 3 cross wires.

The WT series can be shaped and molded into almost any style. Workstations are easily crafted using this flexible end piece, simply add a post-leg, the accessories of your desire and presto, you have a fully customized option for your work space.

# **OFFICE DESKS**

The O-Leg Series is a brand new ASCO designer desk that comes standard with 2" square, 2" round or 1x2" legs and is completely stand alone. It comes standard with heavy-duty mounting plates. You can customize the exact look and feel of your O-Leg piece by adding a variety of modesty panels, gables and desktop dividers using ASCO's Channels system. The O-Leg series also offers discreet and hidden cable management, using a unique notched corner style.