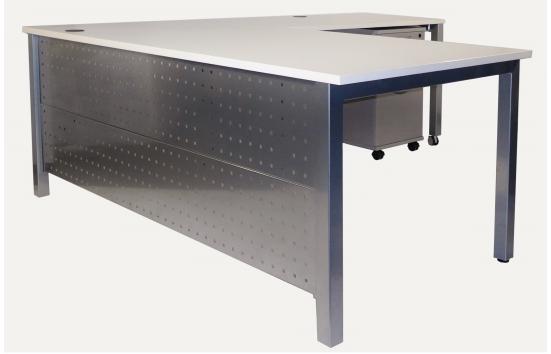

### **U-Leg Series**

The WT Series is a brand new ASCO designer desk that comes standard with 2" square or 2.5" round post legs connected by 3 cross wires.

The WT series can be shaped and molded into almost any style. Workstations are easily crafted using this flexible end piece, simply add a post-leg, the accessories of your desire and presto, you have a fully customized option for your work space.