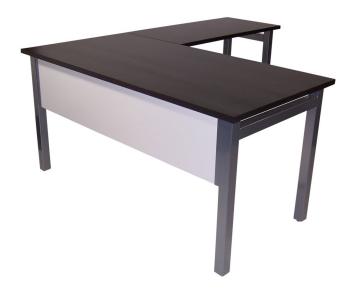

### **U-Leg Series**

The WT Series is a brand new ASCO designer desk that comes standard with 2" square or 2.5" round post legs connected by 3 cross wires.

The WT series can be shaped and molded into almost any style. Workstations are easily crafted using this flexible end piece, simply add a post-leg, the accessories of your desire and presto, you have a fully customized option for your work space.

# **OFFICE DESKS**

The O-Leg Series is a brand new ASCO designer desk that comes standard with 2" square, 2" round or 1x2" legs and is completely stand alone. It comes standard with heavy-duty mounting plates. You can customize the exact look and feel of your O-Leg piece by adding a variety of modesty panels, gables and desktop dividers using ASCO's Channels system. The O-Leg series also offers discreet and hidden cable management, using a unique notched corner style.