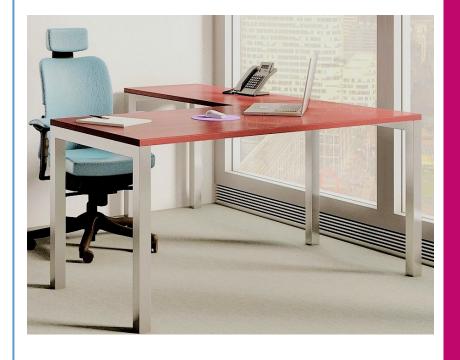

# **OFFICE DESKS**

The O-Leg Series is a brand new ASCO designer desk that comes standard with 2" square, 2" round or 1x2" legs and is completely stand alone. It comes standard with heavy-duty mounting plates. You can customize the exact look and feel of your O-Leg piece by adding a variety of modesty panels, gables and desktop dividers using ASCO's Channels system. The O-Leg series also offers discreet and hidden cable management, using a unique notched corner style.

# O-Leg Desk

#### Standard Work Surfaces

- Racetrack
- Rectangle
- Return

#### Ideal for:

Office/ Luxury Desk

Teacher's Desk

### Popular options:

CHANNELS™

Standing Height
Workstation accessories
L-Shape & Box files
Modesty Panel
Castors

The U-Leg Series is a brand new ASCO designer desk that comes standard with 2" square, 2" round or 1x2 tubing. It comes standard with heavy-duty mounting plates and is completely free-standing even at standing height. You can customize the exact look and feel of your U-Leg piece by adding a variety of modesty panels, gables and desktop dividers using ASCO's Channels system.