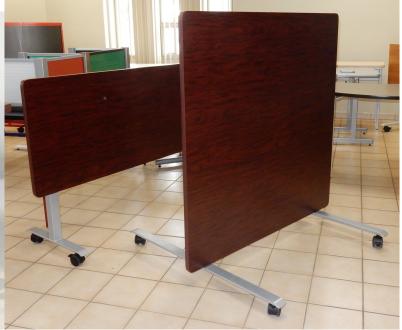

# **ASCO Collaborative & Learning**





# Collaborative & Learning





Nesting tables add ease to any learning environment. They Are available in a variety of series with almost all standard and SHAPES™ interlocking work surfaces. Nesting tables not only flip for easy storage, they can be fastened in place easily with ASCO's QUICK CONNECT™ SYSTEM.

12 Series & 91 Series Nesting



# **Nesting Tables**

#### Standard & SHAPES™

Square

Rectangle

Round

Ideal for:

Collaborative & Learning

### **Popular options:**

Quick Connect
SHAPES
Castors
Standing Height
Large Size
Wire Management





12 Series

#### 41 Series







41 Series Nesting







### 61 Series Nesting





91 Series Nesting

92 Series Nesting





## 99 Series Nesting







ASCO Has Been providing educational and corporate office with learning solutions for close to 40 years. Customize your space with any combination of classroom and teacher spaces, computer workstations, and group tables for the optimum learning space. Simply call us for complete space planning services.







# Study Carrels & Long Desks

ASCO's study carrels are perfect for libraries, classrooms and exam rooms. Long desks are a great solution for group seating, lecture halls and creative office work spaces. At 9ft (108 inches), they can seat up to 4 people and are available in a variety of Series styles.





## **Collaborative Sets**

Collaborative sets use our TU series in combination with ASCO's SHAPES™ work surfaces to create collaborative stations that