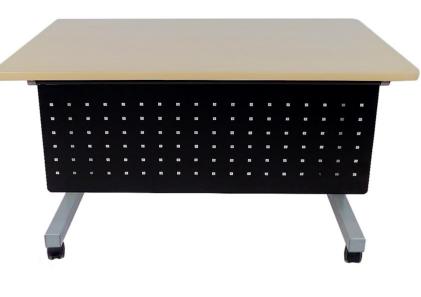

12 Series & 91 Series Nesting

### **Popular options:**

Quick Connect
SHAPES
Castors
Standing Height
Large Size
Wire Management

12 Series