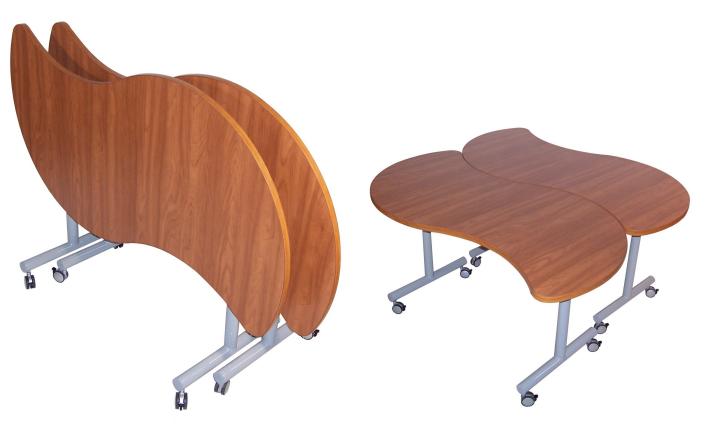

# Collaborative & Learning

Nesting tables add ease to any learning environment. They Are available in a variety of series with almost all standard and SHAPES™ interlocking work surfaces. Nesting tables not only flip for easy storage, they can be fastened in place easily with ASCO's QUICK CONNECT™ SYSTEM.

12 Series & 91 Series Nesting

### 61 Series Nesting

91 Series Nesting

92 Series Nesting