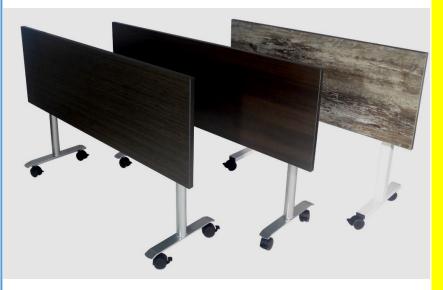

# Collaborative & Learning

Nesting tables add ease to any learning environment. They Are available in a variety of series with almost all standard and SHAPES™ interlocking work surfaces. Nesting tables not only flip for easy storage, they can be fastened in place easily with ASCO's QUICK CONNECT™ SYSTEM.

12 Series & 91 Series Nesting