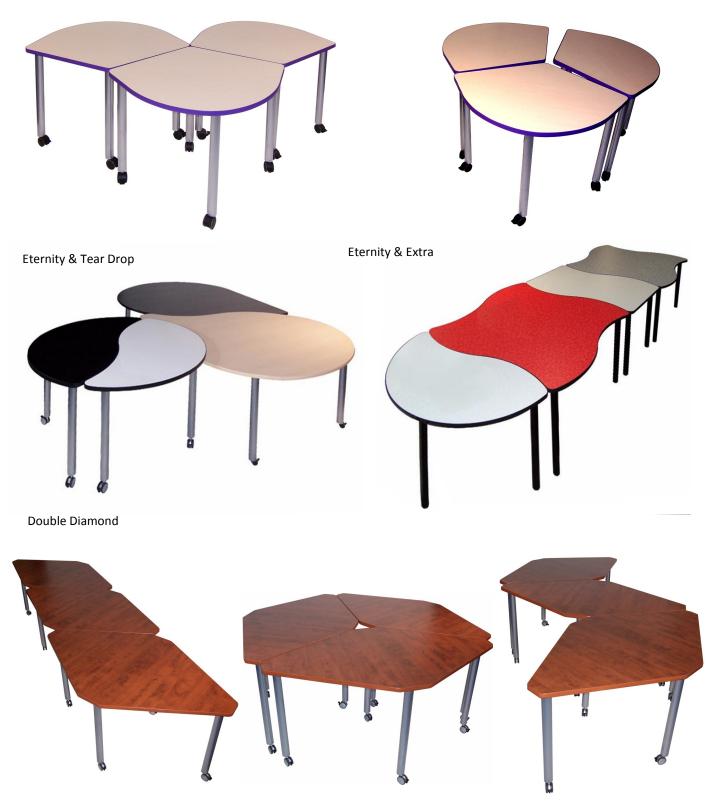

## **Collaborative Sets**

Collaborative sets use our TU series in combination with ASCO's SHAPES™ work surfaces to create collaborative stations that can be joined in a variety of combinations to maximize learning spaces. We've highlighted the most popular options below

TU2R—SHC Large Pie