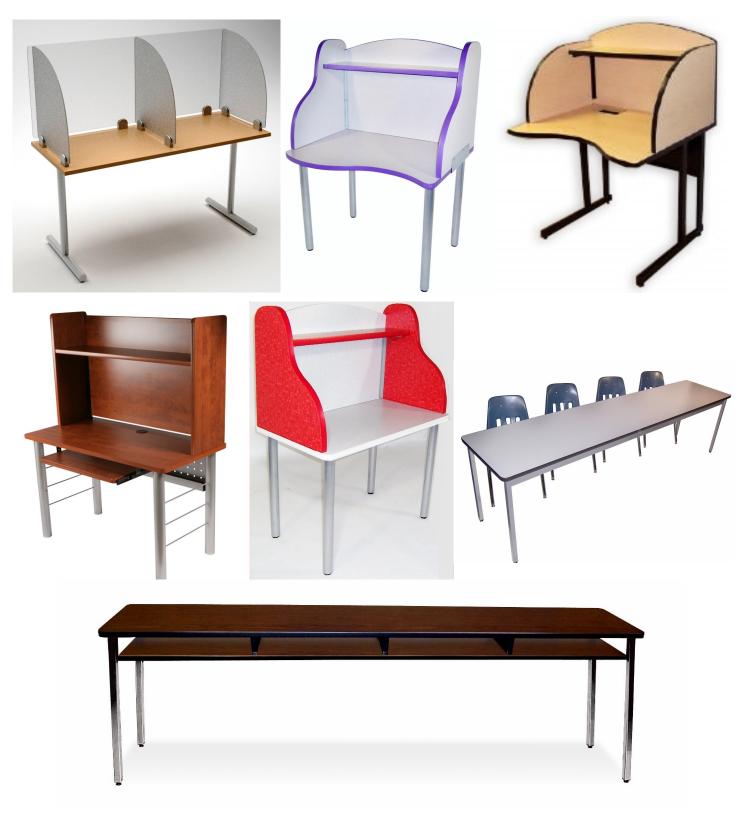

# Study Carrels & Long Desks

ASCO's study carrels are perfect for libraries, classrooms and exam rooms. Long desks are a great solution for group seating, lecture halls and creative office work spaces. At 9ft (108 inches), they can seat up to 4 people and are available in a variety of Series styles.