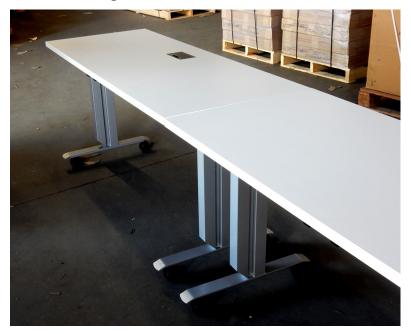

# **ASCO Collaborative & Learning**





# Collaborative & Learning





Nesting tables add ease to any learning environment. They Are available in a variety of series with almost all standard and SHAPES™ interlocking work surfaces. Nesting tables not only flip for easy storage, they can be fastened in place easily with ASCO's QUICK CONNECT™ SYSTEM.

12 Series & 91 Series Nesting



# **Nesting Tables**

#### Standard & SHAPES™

Square

Rectangle

Round

Ideal for:

Collaborative & Learning

### **Popular options:**

Quick Connect
SHAPES
Castors
Standing Height
Large Size
Wire Management





12 Series

#### 41 Series







41 Series Nesting







### 61 Series Nesting





91 Series Nesting

92 Series Nesting





## 99 Series Nesting







ASCO Has Been providing educational and corporate office with learning solutions for close to 40 years. Customize your space with any combination of classroom and teacher spaces, computer workstations, and group tables for the optimum learning space. Simply call us for complete space planning services.







# Study Carrels & Long Desks

ASCO's study carrels are perfect for libraries, classrooms and exam rooms. Long desks are a great solution for group seating, lecture halls and creative office work spaces. At 9ft (108 inches), they can seat up to 4 people and are available in a variety of Series styles.





## **Collaborative Sets**

Collaborative sets use our TU series in combination with ASCO's SHAPES™ work surfaces to create collaborative stations that can be joined in a variet