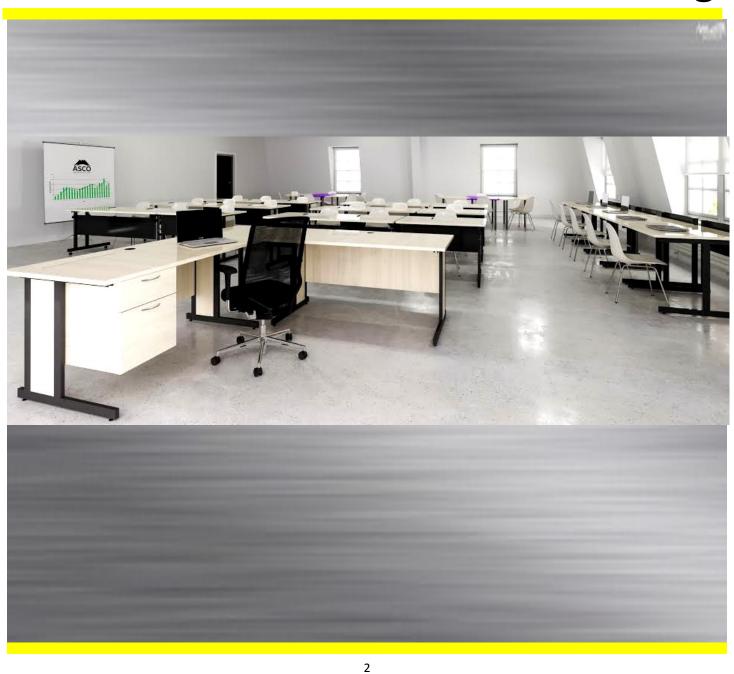

## 99 Series Nesting

ASCO Has Been providing educational and corporate office with learning solutions for close to 40 years. Customize your space with any combination of classroom and teacher spaces, computer workstations, and group tables for the optimum learning space. Simply call us for complete space planning services.

# Study Carrels & Long Desks

ASCO's study carrels are perfect for libraries, classrooms and exam rooms. Long desks are a great solution for group seating, lecture halls and creative office work spaces. At 9ft (108 inches), they can seat up to 4 people and are available in a variety of Series styles.

## **Collaborative Sets**

Collaborative sets use our TU series in combination with ASCO's SHAPES™ work surfaces to create collaborative stations that can be joined in a variety of combinations to maximize learning spaces. We've highlighted the most popular options below