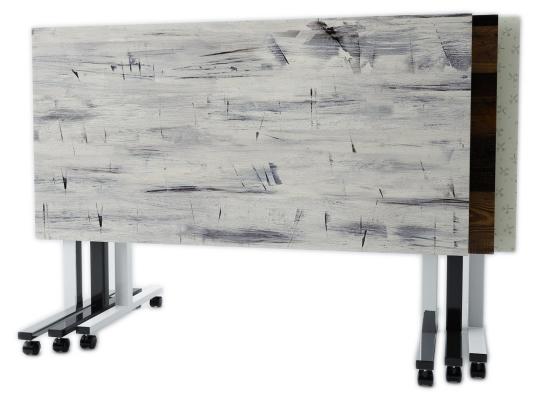

# Collaborative & Learning

Nesting tables add ease to any learning environment. They Are available in a variety of series with almost all standard and SHAPES™ interlocking work surfaces. Nesting tables not only flip for easy storage, they can be fastened in place easily with ASCO's QUICK CONNECT™ SYSTEM.

12 Series & 91 Series Nesting