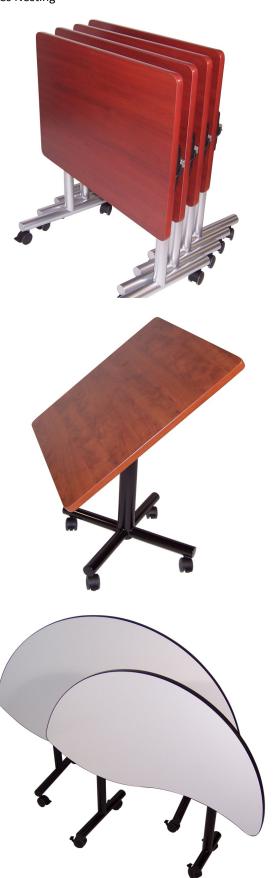

# **ASCO Collaborative & Learning**





# Collaborative & Learning





Nesting tables add ease to any learning environment. They Are available in a variety of series with almost all standard and SHAPES™ interlocking work surfaces. Nesting tables not only flip for easy storage, they can be fastened in place easily with ASCO's QUICK CONNECT™ SYSTEM.

12 Series & 91 Series Nesting



# **Nesting Tables**

#### Standard & SHAPES™

Square

Rectangle

Round

Ideal for:

Collaborative & Learning

### **Popular options:**

Quick Connect
SHAPES
Castors
Standing Height
Large Size
Wire Management





12 Series

#### 41 Series







41 Series Nesting







### 61 Series Nesting





91 Series Nesting

92 Series Nesting





## 99 Series Nesting







ASCO Has Been providing educational and corporate office with learning solutions for close to 40 years. Customize your space with any combination of classroom and teacher spaces, computer workstations, and group tables for the optimum learning space. Simply call us for complete space planning services.







# Study Carrels & Long Desks

ASCO's study carrels are perfect for libraries, classrooms and exam rooms. Long desks are a great solution for group seating, lecture halls and creative office work spaces. At 9ft (108 inches), they can seat up to 4 people and are available in a variety of Series styles.





## **Collaborative Sets**

Collaborative sets use our TU series in combination