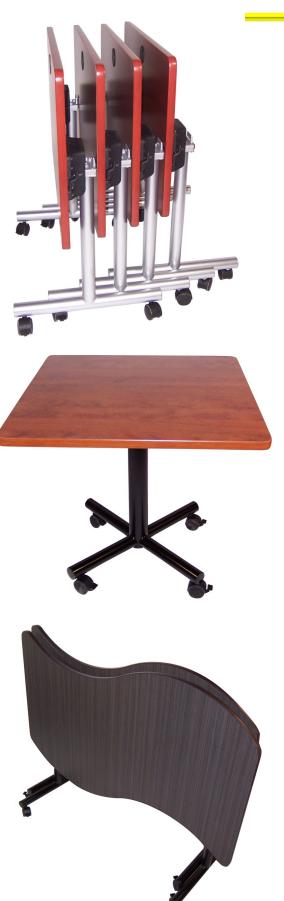

# **ASCO Collaborative & Learning**





# Collaborative & Learning





Nesting tables add ease to any learning environment. They Are available in a variety of series with almost all standard and SHAPES™ interlocking work surfaces. Nesting tables not only flip for easy storage, they can be fastened in place easily with ASCO's QUICK CONNECT™ SYSTEM.

12 Series & 91 Series Nesting



# **Nesting Tables**

#### Standard & SHAPES™

Square

Rectangle

Round

Ideal for:

Collaborative & Learning

### **Popular options:**

Quick Connect
SHAPES
Castors
Standing Height
Large Size
Wire Management





12 Series

#### 41 Series







41 Series Nesting







### 61 Series Nesting





91 Series Nesting

92 Series Nesting





## 99 Series Nesting







ASCO Has Been providing educational and corporate office with learning solutions for close to 40 years. Customize your space with any combination of classroom and teacher spaces, computer workstations, and group tables for the optimum learning space. Simply call us for complete space planning services.







# Study Carrels & Long Desks

ASCO's study carrels are perfect for libraries, classrooms and exam rooms. Long desks are a great solution for group seating, lecture halls and creative office work spaces. At 9ft (108 inches), they can seat up to 4 people and are available in a variety of Series styles.





## **Collaborative Sets**

Collaborative sets use our TU series in combination wi