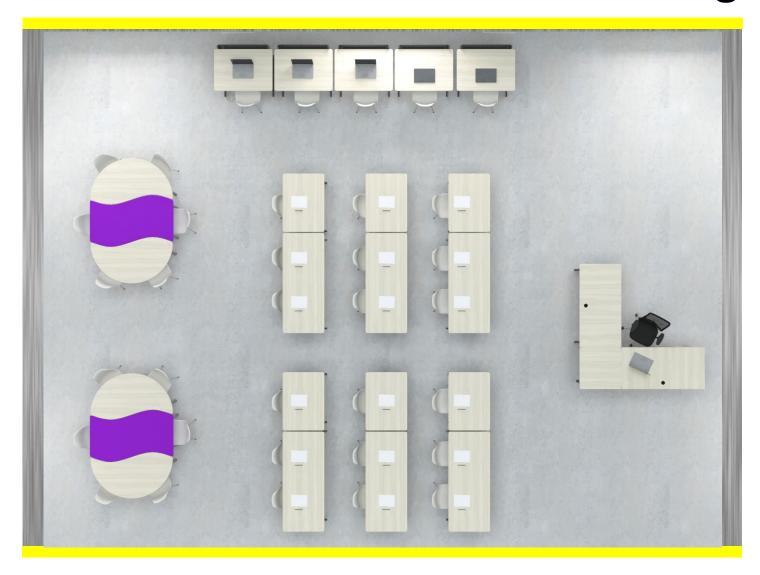

## 99 Series Nesting

ASCO Has Been providing educational and corporate office with learning solutions for close to 40 years. Customize your space with any combination of classroom and teacher spaces, computer workstations, and group tables for the optimum learning space. Simply call us for complete space planning services.

# Study Carrels & Long Desks

ASCO's study carrels are perfect for libraries, classrooms and exam rooms. Long desks are a great solution for group seating, lecture halls and creative office work spaces. At 9ft (108 inches), they can seat up to 4 people and are available in a variety of Series styles.

## **Collaborative Sets**

Collaborative sets use our TU series in combination with ASCO's SHAPES™ work surfaces to create collaborative stations that can be joined in a variety of combinations to maximize learning spaces. We've highlighted the most popular options below